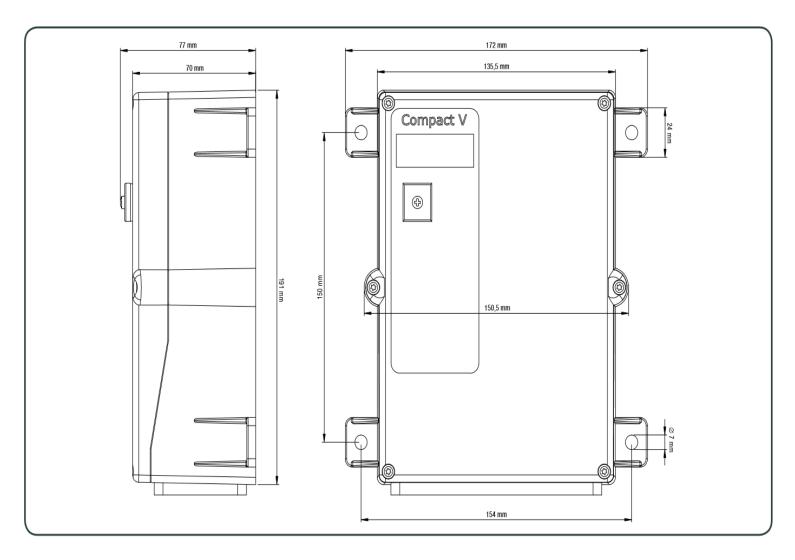

### Receiver specifications

| Housing                  | Impact resistant fiberglass reinforced polycarbonate       |
|--------------------------|------------------------------------------------------------|
| Environmental protection | IP65                                                       |
| Operating temperature    | -20 °C to 70 °C                                            |
| Dimensions               | 191 x 172 x 77 mm                                          |
| Weight                   | 1.5 Kg                                                     |
| Diagnostic LEDs          | 2 - bi-color LED's for operation status and error messages |

## **Equipment compliance**

| CE certification | Yes     |
|------------------|---------|
| FCC compliance   | Part 15 |

Dimensions

Easy Movement