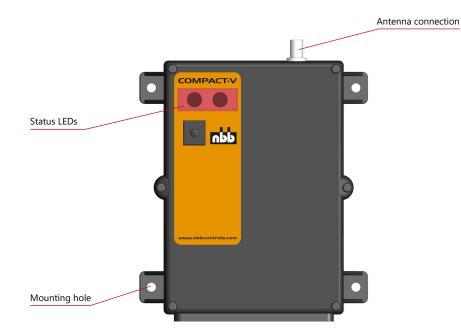

## **Receiver Compact-V IE**

The Compact-V IE offers all common Industrial Ethernet interfaces and is therefore designed for many applications.

- Robust housing made of glass-fibre reinforced PC/PBT-Blend

## **Technical Data**

| Receive frequency range                                        | 429 MHz / 434 MHz / 868 MHz / 915 MHz<br>(depending on customer requirements and country-specific regulations) |
|----------------------------------------------------------------|----------------------------------------------------------------------------------------------------------------|
| Typical response time of the control commands                  | Approx. 50 ms                                                                                                  |
| Active/passive                                                 | 2s                                                                                                             |
| Data security                                                  | Addressing of each receiver (transmitter) by unique bit coding                                                 |
| Safety level                                                   | Emergency stop output: PL d<br>(possible: 2 x NO)                                                              |
| Current load emegency stop                                     | Max. 4A                                                                                                        |
| Connection interface                                           | M12 D-Code                                                                                                     |
| Webserver                                                      | Yes (factory setting: active)                                                                                  |
| IP-Adresse                                                     | Obtaining DCP service                                                                                          |
| Power supply                                                   | 8–36VDC                                                                                                        |
| Max. power consumption (average, depending on the output unit) | 12.0 VDC: < 6.0 VA                                                                                             |
| Antenna                                                        | Extern: BNC                                                                                                    |
| Protection class                                               | IP65                                                                                                           |
| Ambient operating temperature                                  | -20°C to +70°C                                                                                                 |
| Weight (without antenna)                                       | Approx. 1,500 g                                                                                                |
| Measurements (L x B x H)                                       | 196 mm x 172 mm x 76.2 mm                                                                                      |
|                                                                |                                                                                                                |