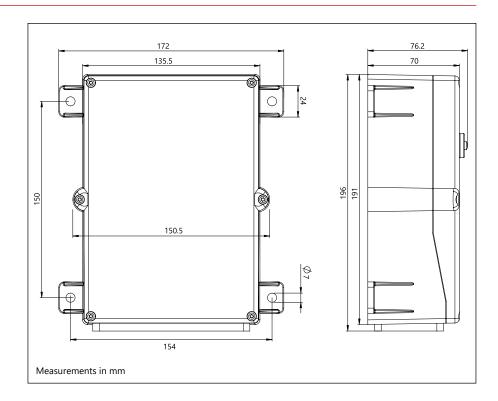

## Dimension drawing

## **Technical Data**

| Receive frequency range                                        | 429 MHz / 434 MHz / 868 MHz / 915 MHz<br>(depending on customer requirements and country-specific regulations) |
|----------------------------------------------------------------|----------------------------------------------------------------------------------------------------------------|
| Typical response time of the control commands                  | Approx. 50 ms                                                                                                  |
| Active/passive                                                 | 2s                                                                                                             |
| Data security                                                  | Addressing of each receiver (transmitter) by unique bit coding                                                 |
| Safety level                                                   | Emergency stop output: PL d<br>(possible: 2 x NO)                                                              |
| Current load emegency stop                                     | Max. 4A                                                                                                        |
| Connection interface                                           | M12 D-Code                                                                                                     |
| Webserver                                                      | Yes (factory setting: active)                                                                                  |
| IP-Adresse                                                     | Obtaining DCP service                                                                                          |
| Power supply                                                   | 8–36VDC                                                                                                        |
| Max. power consumption (average, depending on the output unit) | 12.0 VDC: < 6.0 VA                                                                                             |
| Antenna                                                        | Extern: BNC                                                                                                    |
| Protection class                                               | IP65                                                                                                           |
| Ambient operating temperature                                  | -20°C to +70°C                                                                                                 |
| Weight (without antenna)                                       | Approx. 1,500 g                                                                                                |
| Measurements (L x B x H)                                       | 196 mm x 172 mm x 76.2 mm                                                                                      |
|                                                                |                                                                                                                |