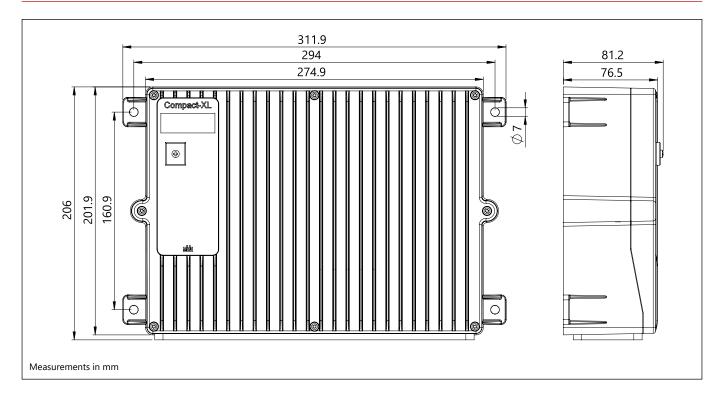

## **Technical Data**

| Receive frequency range                                        | 429 MHz / 434 MHz / 868 MHz / 915 MHz<br>(depending on customer requirements and country-specific regulations) |
|----------------------------------------------------------------|----------------------------------------------------------------------------------------------------------------|
| Typical response time of the control commands                  | Approx. 50 ms                                                                                                  |
| Active/passive                                                 | 2s                                                                                                             |
| Data security                                                  | Addressing of each receiver (transmitter) by unique bit coding                                                 |
| Safety level                                                   | Emergency stop output: PL d (possible: 1xNO)                                                                   |
| Current load emegency stop                                     | Max. 4A                                                                                                        |
| Contact load outputs                                           | Max. 4A                                                                                                        |
| Programmable outputs                                           | 43 relays                                                                                                      |
| Digital inputs                                                 | 4 (5-30 VDC)                                                                                                   |
| Analog inputs                                                  | -                                                                                                              |
| Power supply                                                   | 48-230 VAC (± 10%)                                                                                             |
| Max. power consumption (average, depending on the output unit) | Depending on the components used (combinations)                                                                |
| Antenna                                                        | Extern: BNC                                                                                                    |
| Protection class                                               | IP65                                                                                                           |
| Ambient operating temperature                                  | -20°C to +70°C                                                                                                 |
| Weight (without antenna)                                       | Approx. 1,500 g                                                                                                |
| Measurements (L x B x H)                                       | 311.9 mm x 206 mm x 81.2 mm                                                                                    |
|                                                                |                                                                                                                |

## **Dimension drawing**