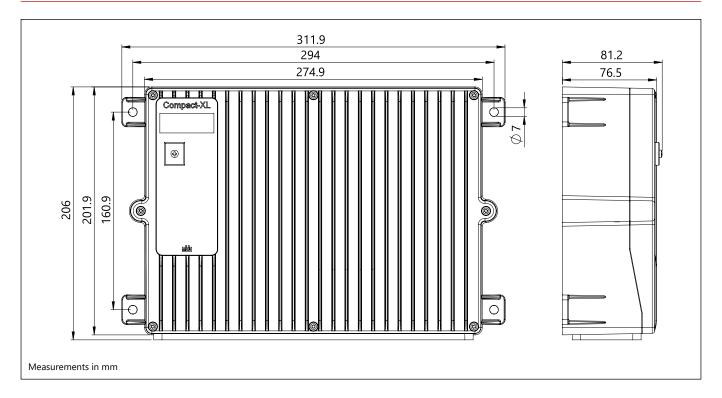

## **Dimension drawing**

## **Technical Data**

| Receive frequency range                                        | 429 MHz / 434 MHz / 868 MHz / 915 MHz<br>(depending on customer requirements and country-specific regulations) |
|----------------------------------------------------------------|----------------------------------------------------------------------------------------------------------------|
| Typical response time of the control commands                  | Approx. 50 ms                                                                                                  |
| Active/passive                                                 | 2 s                                                                                                            |
| Data security                                                  | Addressing of each receiver (transmitter) by unique bit coding                                                 |
| Safety level                                                   | Emergency stop output: PL d<br>(possible: 1xNO)                                                                |
| Current load emegency stop                                     | Max. 4A                                                                                                        |
| Contact load outputs                                           | Max. 4A                                                                                                        |
| Programmable outputs                                           | 66 relays                                                                                                      |
| Digital inputs                                                 | 8 (5-30 VDC)                                                                                                   |
| Analog inputs                                                  | -                                                                                                              |
| Power supply                                                   | 48-230 VAC (± 10%)                                                                                             |
| Max. power consumption (average, depending on the output unit) | Depending on the components used (combinations)                                                                |
| Antenna                                                        | Extern: BNC                                                                                                    |
| Protection class                                               | IP65                                                                                                           |
| Ambient operating temperature                                  | -20°C to +70°C                                                                                                 |
| Weight (without antenna)                                       | Approx. 1,500 g                                                                                                |
| Measurements (L x B x H)                                       | 311.9 mm x 206 mm x 81.2 mm                                                                                    |
|                                                                |                                                                                                                |