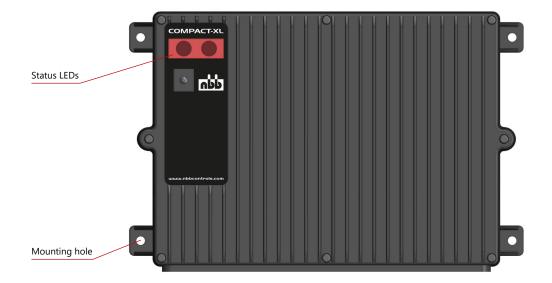

## Receiver Compact-XL AC-R66

The Compact-XL represents the largest receiver variant and offers a maximum numbers of combinations.

- Robust housing made of glass-fibre reinforced PC/PBT-BlendInterfaces: RS232