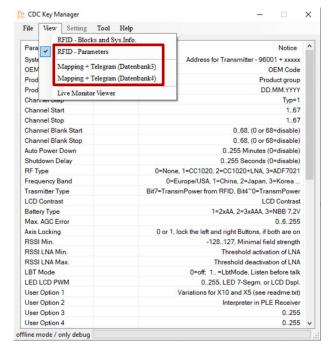

The "View" button can be used to switch between the different views. The "RFID - Parameters" (PocketEvo, Nano-media, HyPro+) and "Mapping+Telegram (database 3)" and "Mapping+Telegram (database 4)" windows are of interest here. The views for telegram mapping are only available for PocketEvo.