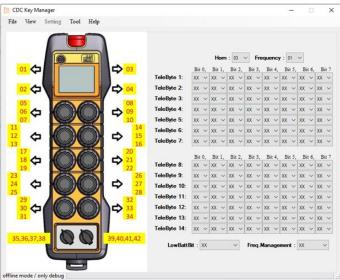

The "View" button can be used to switch between the different views. The "RFID - Parameters" (PocketEvo, Nano-media, HyPro+) and "Mapping+Telegram (database 3)" and "Mapping+Telegram (database 4)" windows are of interest here. The views for telegram mapping are only available for PocketEvo.