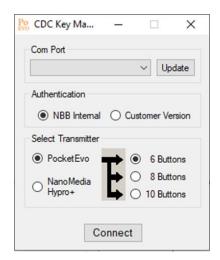

## RFID-Key Manager

The RFID-Key Manager is mainly used for programming the radio key for the Pocket*Evo*, Nano-media or HyPro+ transmitters.

When starting the programme, the appropriate Com Port must be selected to establish a connection to the RFID programming adapter. The appropriate transmitter can be selected in the "Select Transmitter" area. The displays and setting options can change depending on the selection.